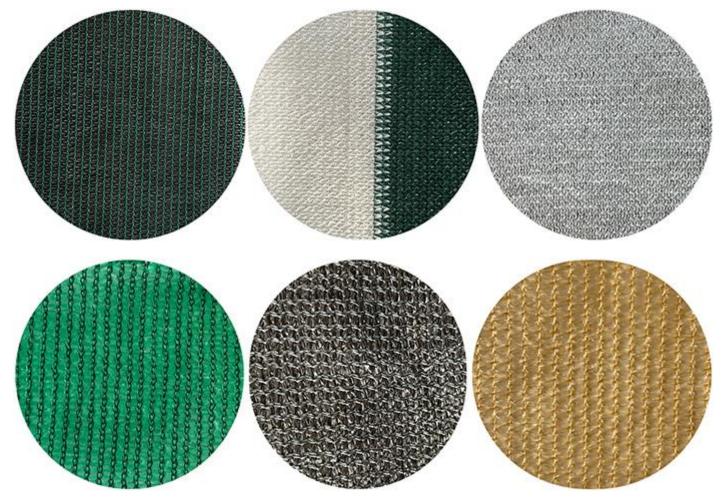

We also support customized specifications such as colors, sizes, needl and woven processes. Timely delivery and factory direct affordable rate are available.

| Brand         | Double Plastic                                                    |
|---------------|-------------------------------------------------------------------|
| Color         | Green,Black,Beige,customized                                      |
| Material      | 100% virgin HDPE with UV Stabilized                               |
| Shade Rate    | 30%-90%                                                           |
| Application   | Farm,Garden,Vegetable/flowerGarden, Orchard,Argo Plant Greenhouse |
| Delivery Time | 15-30days according to quantities                                 |
| MOQ           | 1 tons                                                            |
| Width         | 1-8m                                                              |
| Service life  | 3-7 years                                                         |
| Package       | Plastic bag/cloth,Carton                                          |