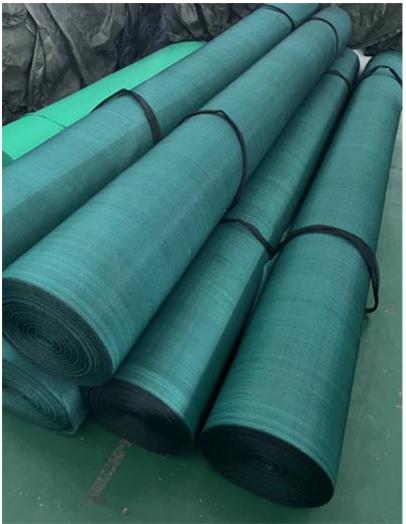

Greenhouse Shade Net Specification

Greenhouse Shade Net Feature

Wear-resisting
Corrosion-resisting
Fine toughness&durable
Anti-dust &windproof
Long service life

Greenhouse Shade Net Application

Shade net can be used in many industries such as agriculture,horticulture,floriculture,greenhouses, fruit tree nurseries, fish ponds poultry farming, construction sites and so on.

Package

Customized packages are supported. Usually rolls or folded within Plastic bag.

Product Details