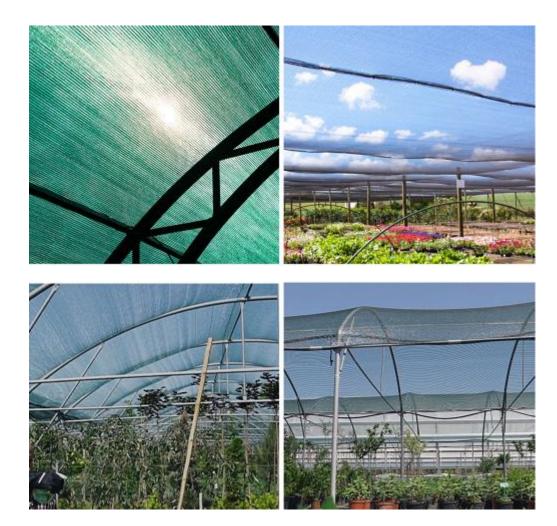

Greenhouse Shade Net Specification

Greenhouse Shade Net Feature

Wear-resisting
Corrosion-resisting
Fine toughness&durable
Anti-dust &windproof
Long service life

Greenhouse Shade Net Application

Shade net can be used in many industries such as agriculture,horticulture,floriculture,greenhouses, fruit tree nurseries, fish ponds poultry farming, construction sites and so on.