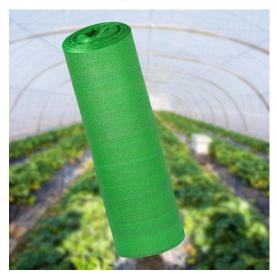

## **Greenhouse Shade Net**

Double Plastic® Greenhouse Shade Net made in China factory is manufactured of 100% virgin HDPE with high resistance to tensile, corrosion and high temperature.

Greenhouse Shade Net helps to control natural temperature, light and moisture, protect crops from UV rays, rain shock and high winds, and ensure optimal yield and quality of crops and other plants.

Greenhouse Shade Net Specification

Greenhouse Shade Net Feature

Wear-resisting
Corrosion-resisting
Fine toughness&durable
Anti-dust &windproof
Long service life

Greenhouse Shade Net Application

Shade net can be used in many industries such as agriculture,horticulture,floriculture,greenhouses, fruit tree nurseries, fish ponds poultry farming, construction sites and so on.