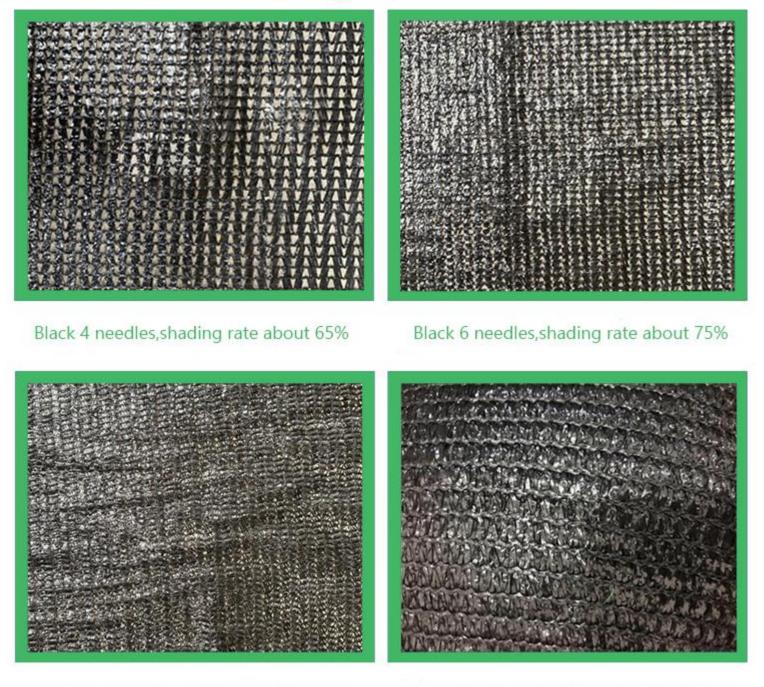

## **Shading Rate Choice**

Black 8 needles, shading rate about 85%

Black super thick, shading rate about 95%